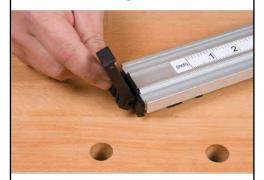

# Step 12

Slide the spring to the end of the clamping rod against the pin.
Place the cut out end of the end cap onto rod behind spring.

# Step 13

While firmly holding clamp, push the end cap out, down and snap the end cap back into place. Note: end cap is under spring tension