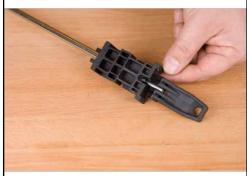

### Step 4

Place the fixed head assembly on a scrap piece of stock, with the tabs over the edge. Note: this is done to prevent damaging the tabs.

# Step 5

With a center punch, remove the lever pin from the fixed head assembly.