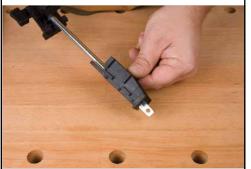

# Step 6

Once pin is removed, slide the fixed clamp head assembly off of the steel clamp rod.

#### Step 7

Re-assemble the fixed head assembly - slide the fixed clamp head back onto the steel clamp rod.