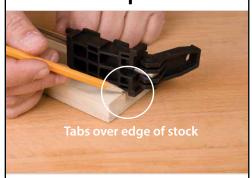

### Step 4

Place the fixed head assembly on a scrap piece of stock, with the tabs over the edge. Note: this is done to prevent damaging the tabs.