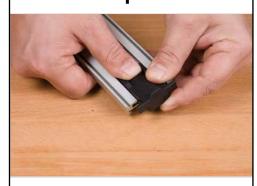

# Step 6

Once pin is removed, slide the fixed clamp head assembly off of the steel clamp rod.

#### Step 7

Re-assemble the fixed head assembly - slide the fixed clamp head back onto the steel clamp rod.