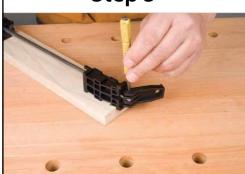

# Step 9

Place assembly on scrap stock as shown in **Step 4**. Line up holes of the lock lever and the steel clamp rod and re-install the lever pin.