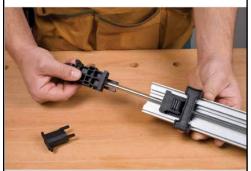

# Step 8

Slide the clamp lever onto flat portion of the steel clamp rod. The clamp lever and fixed clamp head should be facing the same direction.

# Step 9

Place assembly on scrap stock as shown in **Step 4**. Line up holes of the lock lever and the steel clamp rod and re-install the lever pin.