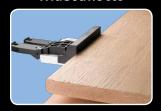

### Step 4

Place the fixed head assembly on a scrap piece of stock, with the tabs over the edge. Note: this is done to prevent damaging the tabs.