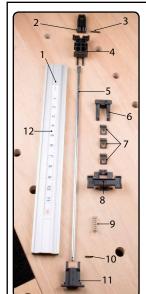

#### Parts

- 1. Clamp Body
- 2. Clamp Lever
- 3. Lever Pin
- 4. Fixed Clamp Head
- 5. Steel Clamp Rod
- 6. Adj. Clamp Head
- 7. Steel Clips
- 8. Bow-tie Assembly
- 9. Tension Spring
- 10. Spring Lock Pin
- 11. End Cap
- 12. Scale