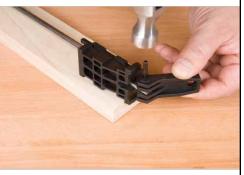

# Step 5

With a center punch, remove the lever pin from the fixed head assembly.

# Step 6

Once pin is removed, slide the fixed clamp head assembly off of the steel clamp rod.