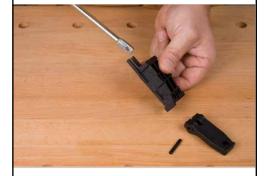

# Step 5

With a center punch, remove the lever pin from the fixed head assembly.

# Step 6

Once pin is removed, slide the fixed clamp head assembly off of the steel clamp rod.