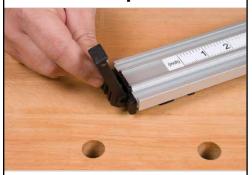

#### Step 2

While firmly holding clamp, push the end cap out, up and off of the clamp body.

Note: end cap is under spring tension