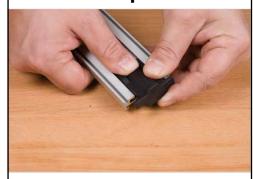

# Step 3

Slide the entire clamping assembly and steel clamp rod from the clamp body.