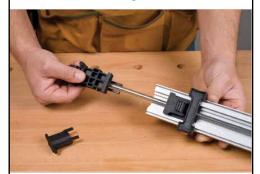

# Step 5

With a center punch, remove the lever pin from the fixed head assembly.

# Step 6

Once pin is removed, slide the fixed clamp head assembly off of the steel clamp rod.