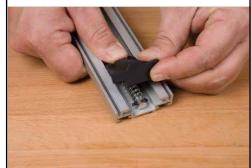

### Step 4

Place the fixed head assembly on a scrap piece of stock, with the tabs over the edge. Note: this is done to prevent damaging the tabs.

# Step 5

With a center punch, remove the lever pin from the fixed head assembly.